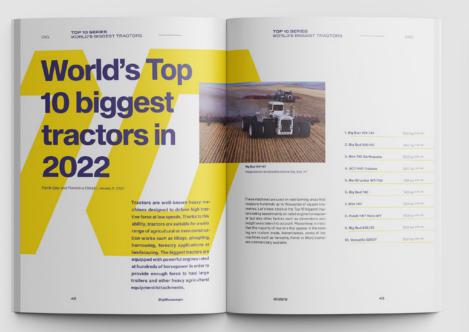

#### Jörg Bachmann Director Sales

j.bachmann@lectura.de Mobile (DE): +49 172 300 64 66 Phone (DE): +49 911 43 08 99 14

LECTURA media GmbH Ritter-von-Schuh-Platz 3, D–90459 Nürnberg

Dig Dud 16V-747 - 1.

Big Bud 950/50 - 2.

Rite 750 Earthquake - 3.

MeriCrusher MT-700 - 5.

Fendt 1907 Vario M - 8.

Big Bud 650/50 - 9.

Versatile 620DT - 10

ACO 600 Outpass -- 4.

Big Bud 740 - 6,

Rite 707 - 7.

105 tp (01 un

950 hp (1044)

850 ND 742 H

820 hp Indust

768 hp minus

740 hp 0++ NR

700 hp 820+80

650 hp (#8100)

620 hp 1824/5

28

10. Versatile 620DT -Always on the right track

The 10<sup>th</sup> cliggest tracter is the world is V (it must be and there are other tracter by back as Case H Steager 620, John D or New Holdard 19.300, bot Venable heartest one). The Canadas monifest introduced the Debta Track series in 21 is derived faces the Greak world "Cella" face. Moreover, the Debta is represented