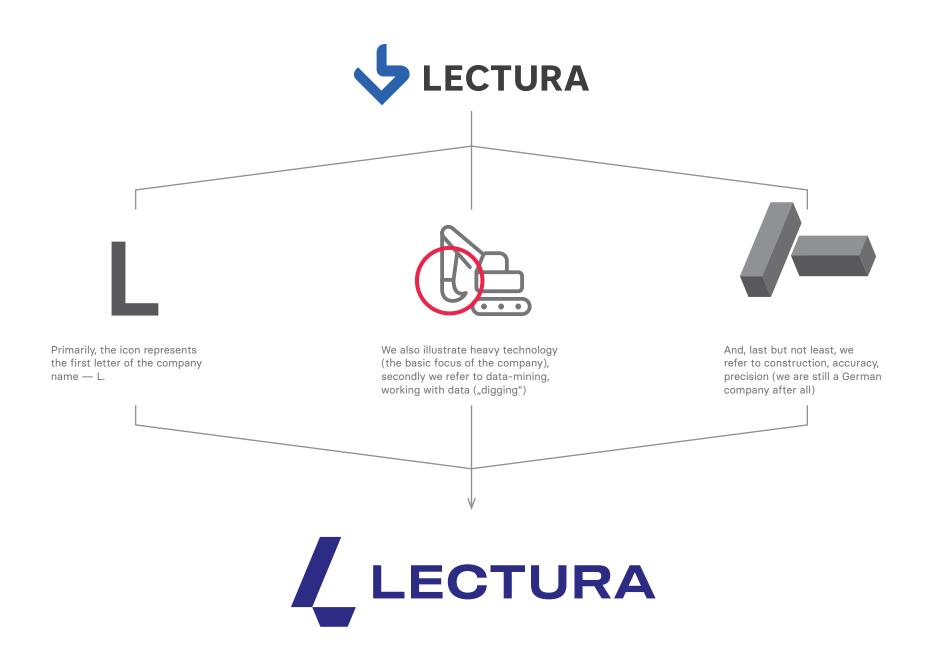

# NEW VISUAL IDENTITY 2022

www.lectura.de

03/2022

Next, we play out the morphology that is indicated in the logo. We build further on the same shapes and angles.

### **Derived shapes**

From the base given by the LECTURA logo, we derive other new shapes and letters that serve as a kind of "metalogos" or underlying surfaces of visual compositions.